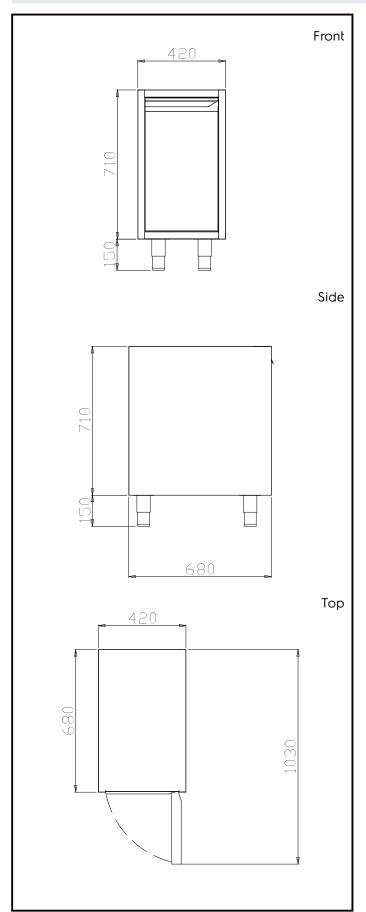

## **Key Information:**

Cabinet width:

 121931 (TEG4)
 330 mm

 Cabinet depth:
 620 mm

 Cabinet height:
 645 mm

N° of doors:

Door Type:HingedExternal dimensions, Width:400 mmExternal dimensions, Depth:680 mmExternal dimensions, Height:860 mmNet weight:40 kg