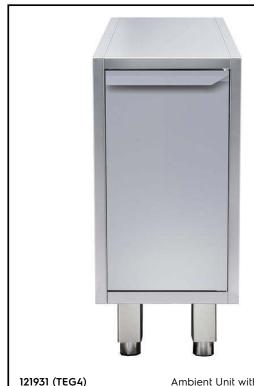

## Modular Preparation 400 mm Ambient Unit with 1 Door & GN 1/1 Runners

| ITEM #  |   |
|---------|---|
| MODEL # |   |
| NAME #  |   |
| SIS #   |   |
|         | _ |
| AIA#    |   |

Ambient Unit with 1 door and 1/1GN runners, 400mm

# Modular Preparation 400 mm Ambient Unit with 1 Door & GN 1/1 Runners

## **Key Information:**

Cabinet width:

 121931 (TEG4)
 330 mm

 Cabinet depth:
 620 mm

 Cabinet height:
 645 mm

N° of doors:

Door Type:HingedExternal dimensions, Width:400 mmExternal dimensions, Depth:680 mmExternal dimensions, Height:860 mmNet weight:40 kg